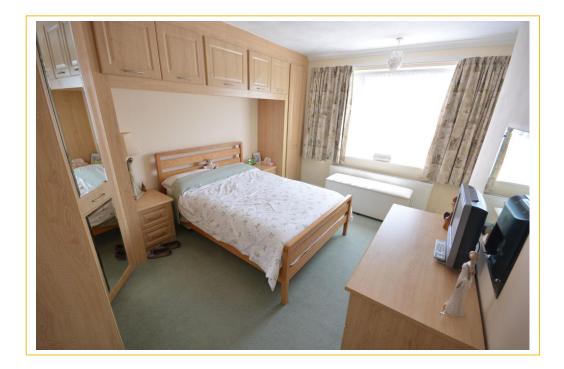

\* BEDROOM TWO 11'8" x 8'9" (3.59m x 2.71m)

\* BEDROOM ONE 13'8" x 11'7" (4.21m x 3.56m)

- \* UTILITY ROOM 9' x 4'8" (2.74m x 1.46m)
- \* KITCHEN/BREAKFAST ROOM 20'9" x 9' (6.37m x 2.74m)
- \* LOUNGE 17'4" x 11'3" (5.31m x 3.44m)
- \* ENTRANCE HALLWAY 16'4" x 6'4" (MAXIMUM) (4.99m x 1.95m)

Bedroom one is to the front of the property with built in wardrobes and further built in cupboard. Bedroom two is to the rear of the property also with built in wardrobe and bedroom furniture. The bathroom comprises panel enclosed bath with mixer tap and shower attachment, pedestal wash hand basin with twin taps, low level flush WC, wall mounted mirrored medicine cabinet, further fitted mirror, wall mounted heated towel rail and extractor fan.