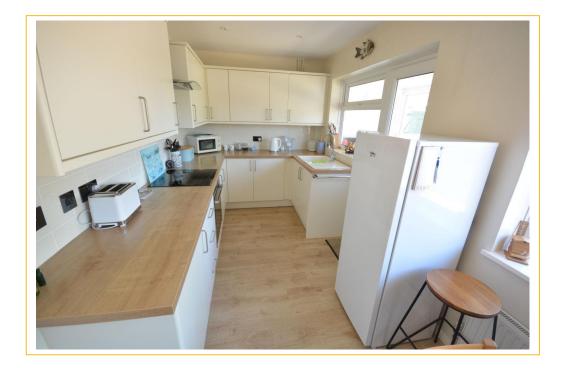

\* BEDROOM TWO 11'8" x 8'9" (3.59m x 2.71m)

\* BEDROOM ONE 13'8" x 11'7" (4.21m x 3.56m)

- \* UTILITY ROOM 9' x 4'8" (2.74m x 1.46m)
- \* KITCHEN/BREAKFAST ROOM 20'9" x 9' (6.37m x 2.74m)
- \* LOUNGE 17'4" x 11'3" (5.31m x 3.44m)
- \* ENTRANCE HALLWAY 16'4" x 6'4" (MAXIMUM) (4.99m x 1.95m)

#### **ABOUT THIS PROPERTY**

UPVC glazed front door leads to the entrance hallway where there is access to loft space. The bright and airy lounge has a feature wood burning stove and window to the front aspect. The modern fitted kitchen/breakfast room has a range of wall mounted and base storage cupboards and drawers, four ring burner electric hob with oven beneath and extractor fan above, single bowl single drainer sink unit with mixer tap, space for upright fridge/freezer, built in storage cupboard and built in airing cupboard housing the hot water cylinder with slatted shelving above. The utility room has base storage cupboards, space and plumbing for washing machine, roll top work surface and door to the rear garden.