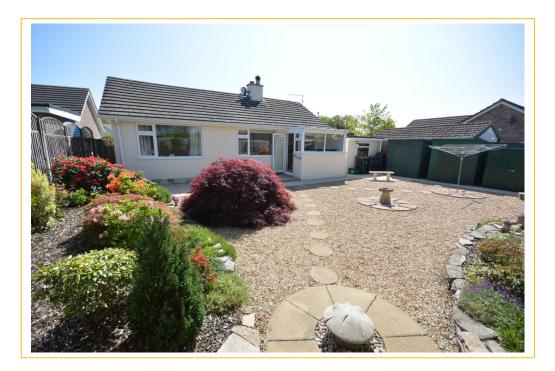

The front garden is mainly laid to decorative shingle and tarmac driveway providing off road parking in turn leading to the single garage/workshop with power, light and personal door to the rear. The attractive rear garden is mainly laid to shingle with an array of colourful shrub and herbaceous borders. There is a summer house with electric light and power and three storage sheds.