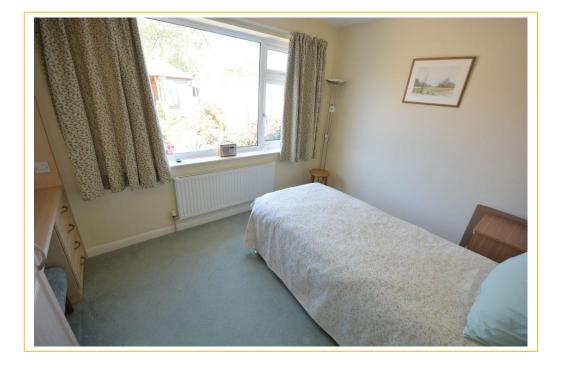

\* BEDROOM TWO 11'8" x 8'9" (3.59m x 2.71m)

\* BEDROOM ONE 13'8" x 11'7" (4.21m x 3.56m)

- \* UTILITY ROOM 9' x 4'8" (2.74m x 1.46m)
- \* KITCHEN/BREAKFAST ROOM 20'9" x 9' (6.37m x 2.74m)
- \* LOUNGE 17'4" x 11'3" (5.31m x 3.44m)
- \* ENTRANCE HALLWAY 16'4" x 6'4" (MAXIMUM) (4.99m x 1.95m)

Bedroom one is to the front of the property with built in wardrobes and further built in cupboard. Bedroom two is to the rear of the property also with built in wardrobe and bedroom furniture. The bathroom comprises panel enclosed bath with mixer tap and shower attachment, pedestal wash hand basin with twin taps, low level flush WC, wall mounted mirrored medicine cabinet, further fitted mirror, wall mounted heated towel rail and extractor fan.