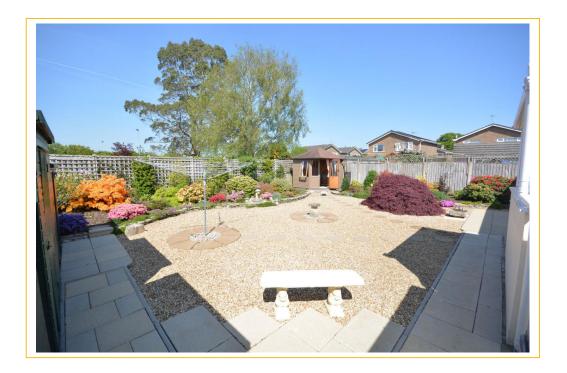

The front garden is mainly laid to decorative shingle and tarmac driveway providing off road parking in turn leading to the single garage/workshop with power, light and personal door to the rear. The attractive rear garden is mainly laid to shingle with an array of colourful shrub and herbaceous borders. There is a summer house with electric light and power and three storage sheds.