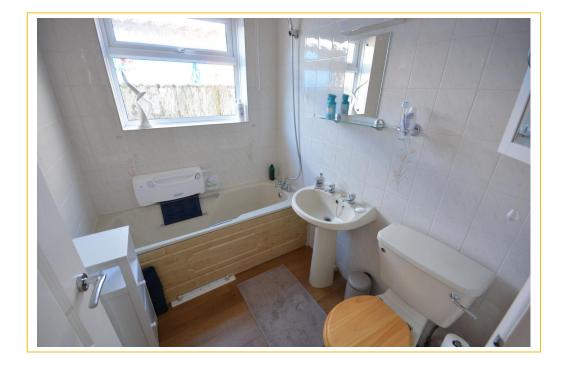

- \* DOUBLE GLAZED WINDOWS
- \* GAS FIRED CENTRAL HEATING WITH RADIATORS
- \* SINGLE GARAGE/WORKSHOP
- \* DRIVEWAY PROVIDING OFF ROAD PARKING
- \* SUMMERHOUSE 8' x 8' (MAXIMUM MEASUREMENTS) (2.44m x 2.44m)
- \* FRONT AND REAR GARDENS
- \* FAMILY BATHROOM 6'9" x 5'6" (2.11m x 1.71m)

Bedroom one is to the front of the property with built in wardrobes and further built in cupboard. Bedroom two is to the rear of the property also with built in wardrobe and bedroom furniture. The bathroom comprises panel enclosed bath with mixer tap and shower attachment, pedestal wash hand basin with twin taps, low level flush WC, wall mounted mirrored medicine cabinet, further fitted mirror, wall mounted heated towel rail and extractor fan.