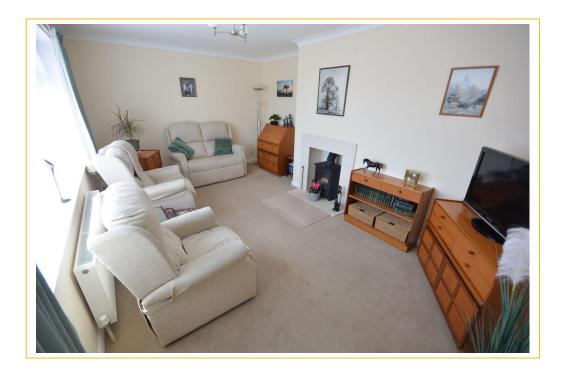

\* BEDROOM TWO 11'8" x 8'9" (3.59m x 2.71m)

\* BEDROOM ONE 13'8" x 11'7" (4.21m x 3.56m)

- \* UTILITY ROOM 9' x 4'8" (2.74m x 1.46m)
- \* KITCHEN/BREAKFAST ROOM 20'9" x 9' (6.37m x 2.74m)
- \* LOUNGE 17'4" x 11'3" (5.31m x 3.44m)
- \* ENTRANCE HALLWAY 16'4" x 6'4" (MAXIMUM) (4.99m x 1.95m)

#### **ABOUT THIS PROPERTY**

UPVC glazed front door leads to the entrance hallway where there is access to loft space. The bright and airy lounge has a feature wood burning stove and window to the front aspect. The modern fitted kitchen/breakfast room has a range of wall mounted and base storage cupboards and drawers, four ring burner electric hob with oven beneath and extractor fan above, single bowl single drainer sink unit with mixer tap, space for upright fridge/freezer, built in storage cupboard and built in airing cupboard housing the hot water cylinder with slatted shelving above. The utility room has base storage cupboards, space and plumbing for washing machine, roll top work surface and door to the rear garden.