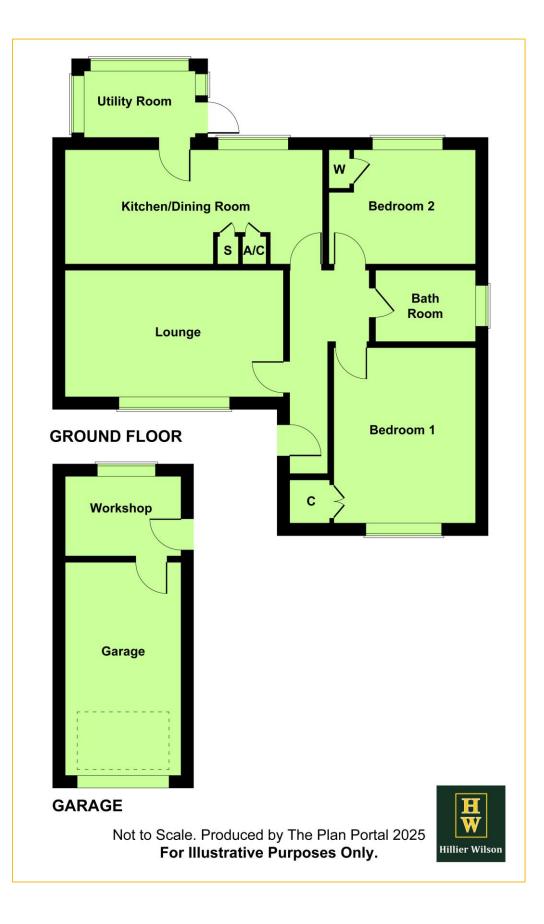

- \* DOUBLE GLAZED WINDOWS
- \* GAS FIRED CENTRAL HEATING WITH RADIATORS
- \* SINGLE GARAGE/WORKSHOP
- \* DRIVEWAY PROVIDING OFF ROAD PARKING
- \* SUMMERHOUSE 8' x 8' (MAXIMUM MEASUREMENTS) (2.44m x 2.44m)
- \* FRONT AND REAR GARDENS
- \* FAMILY BATHROOM 6'9" x 5'6" (2.11m x 1.71m)

\* BEDROOM TWO 11'8" x 8'9" (3.59m x 2.71m)

\* BEDROOM ONE 13'8" x 11'7" (4.21m x 3.56m)

- \* UTILITY ROOM 9' x 4'8" (2.74m x 1.46m)
- \* KITCHEN/BREAKFAST ROOM 20'9" x 9' (6.37m x 2.74m)
- \* LOUNGE 17'4" x 11'3" (5.31m x 3.44m)
- \* ENTRANCE HALLWAY 16'4" x 6'4" (MAXIMUM) (4.99m x 1.95m)

#### **ABOUT THIS PROPERTY**

UPVC glazed front door leads to the entrance hallway where there is access to loft space. The bright and airy lounge has a feature wood burning stove and window to the front aspect. The modern fitted kitchen/breakfast room has a range of wall mounted and base storage cupboards and drawers, four ring burner electric hob with oven beneath and extractor fan above, single bowl single drainer sink unit with mixer tap, space for upright fridge/freezer, built in storage cupboard and built in airing cupboard housing the hot water cylinder with slatted shelving above. The utility room has base storage cupboards, space and plumbing for washing machine, roll top work surface and door to the rear garden.

Bedroom one is to the front of the property with built in wardrobes and further built in cupboard. Bedroom two is to the rear of the property also with built in wardrobe and bedroom furniture. The bathroom comprises panel enclosed bath with mixer tap and shower attachment, pedestal wash hand basin with twin taps, low level flush WC, wall mounted mirrored medicine cabinet, further fitted mirror, wall mounted heated towel rail and extractor fan.