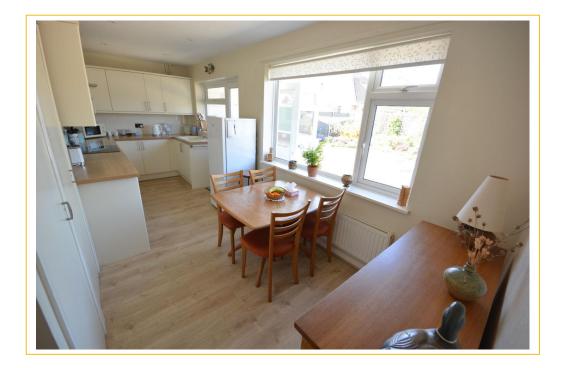

\* BEDROOM TWO 11'8" x 8'9" (3.59m x 2.71m)

\* BEDROOM ONE 13'8" x 11'7" (4.21m x 3.56m)

- \* UTILITY ROOM 9' x 4'8" (2.74m x 1.46m)
- \* KITCHEN/BREAKFAST ROOM 20'9" x 9' (6.37m x 2.74m)
- \* LOUNGE 17'4" x 11'3" (5.31m x 3.44m)
- \* ENTRANCE HALLWAY 16'4" x 6'4" (MAXIMUM) (4.99m x 1.95m)

#### **ABOUT THIS PROPERTY**

UPVC glazed front door leads to the entrance hallway where there is access to loft space. The bright and airy lounge has a feature wood burning stove and window to the front aspect. The modern fitted kitchen/breakfast room has a range of wall mounted and base storage cupboards and drawers, four ring burner electric hob with oven beneath and extractor fan above, single bowl single drainer sink unit with mixer tap, space for upright fridge/freezer, built in storage cupboard and built in airing cupboard housing the hot water cylinder with slatted shelving above. The utility room has base storage cupboards, space and plumbing for washing machine, roll top work surface and door to the rear garden.