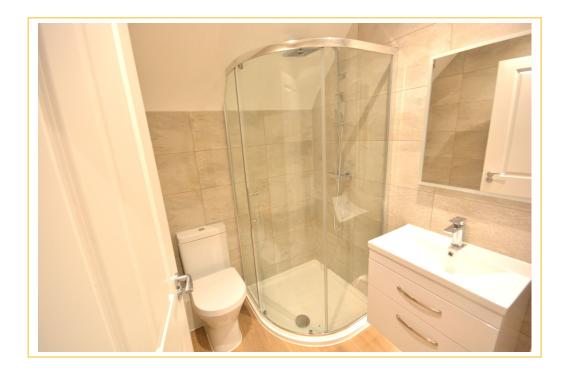

# \* LOUNGE/DINING ROOM/KITCHEN 18' 2" X 12' 6" (5.55m x 3.84m)

- \* BEDROOM ONE 12' 6" X 9' 3" (3.84m x 2.83m)
- \* EN SUITE SHOWER ROOM 5' 7" X 5' 3" (1.74m x 1.62m)
  - \* BEDROOM TWO 11' 6" X 8' 9" (3.54m x 2.71m)
    - \* BATHROOM 6' 2" X 5' 6" (1.89m x 1.71m)
      - \* COMMUNAL GARDEN
- \* ALLOCATED PARKING WITH ELECTRIC CHARGING POINT
  - \* UNDERFLOOR HEATING THROUGHOUT
    - \* SOLAR PANELS
    - \* LIFT ACCESS TO ALL FLOORS
- \* OPPORTUNITY TO ACQUIRE A SHARE OF THE FREEHOLD
  - \* HIGH SPECIFICATION THROUGHOUT

Bedroom one is a spacious double bedroom with window to rear aspect and benefiting from an en suite shower room which is fully tiled and comprises WC, wash hand basin with vanity unit and shower with dual action showers. Bedroom two is also of a generous size with a window to side aspect. The main bathroom is part tiled and has a suite comprising WC, wash hand basin with vanity unit, bath with 'rain head' and held shower attachments.