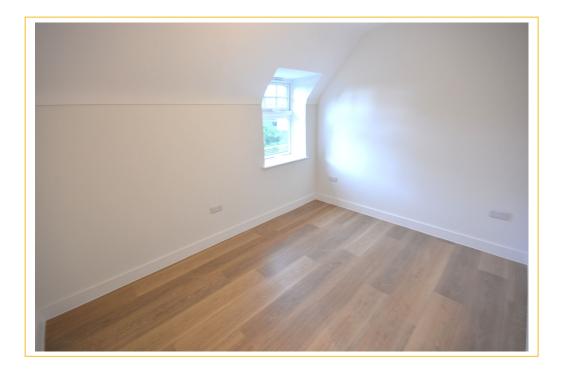

# \* LOUNGE/DINING ROOM/KITCHEN 18' 2" X 12' 6" (5.55m x 3.84m)

- \* BEDROOM ONE 12' 6" X 9' 3" (3.84m x 2.83m)
- \* EN SUITE SHOWER ROOM 5' 7" X 5' 3" (1.74m x 1.62m)
  - \* BEDROOM TWO 11' 6" X 8' 9" (3.54m x 2.71m)
    - \* BATHROOM 6' 2" X 5' 6" (1.89m x 1.71m)
      - \* COMMUNAL GARDEN
- \* ALLOCATED PARKING WITH ELECTRIC CHARGING POINT
  - \* UNDERFLOOR HEATING THROUGHOUT
    - \* SOLAR PANELS
    - \* LIFT ACCESS TO ALL FLOORS
- \* OPPORTUNITY TO ACQUIRE A SHARE OF THE FREEHOLD
  - \* HIGH SPECIFICATION THROUGHOUT

Bedroom one is a spacious double bedroom with window to rear aspect and benefiting from an en suite shower room which is fully tiled and comprises WC, wash hand basin with vanity unit and shower with dual action showers. Bedroom two is also of a generous size with a window to side aspect. The main bathroom is part tiled and has a suite comprising WC, wash hand basin with vanity unit, bath with 'rain head' and held shower attachments.