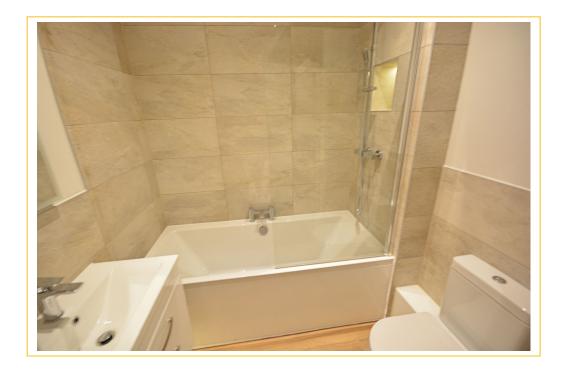

# \* LOUNGE/DINING ROOM/KITCHEN 18' 2" X 12' 6" (5.55m x 3.84m)

- \* BEDROOM ONE 12' 6" X 9' 3" (3.84m x 2.83m)
- \* EN SUITE SHOWER ROOM 5' 7" X 5' 3" (1.74m x 1.62m)
  - \* BEDROOM TWO 11' 6" X 8' 9" (3.54m x 2.71m)
    - \* BATHROOM 6' 2" X 5' 6" (1.89m x 1.71m)
      - \* COMMUNAL GARDEN
- \* ALLOCATED PARKING WITH ELECTRIC CHARGING POINT
  - \* UNDERFLOOR HEATING THROUGHOUT
    - \* SOLAR PANELS
    - \* LIFT ACCESS TO ALL FLOORS
- \* OPPORTUNITY TO ACQUIRE A SHARE OF THE FREEHOLD
  - \* HIGH SPECIFICATION THROUGHOUT

Bedroom one is a spacious double bedroom with window to rear aspect and benefiting from an en suite shower room which is fully tiled and comprises WC, wash hand basin with vanity unit and shower with dual action showers. Bedroom two is also of a generous size with a window to side aspect. The main bathroom is part tiled and has a suite comprising WC, wash hand basin with vanity unit, bath with 'rain head' and held shower attachments.