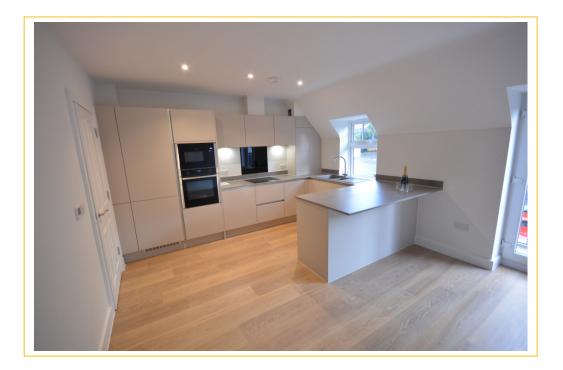

Front door leads into the entrance hallway which benefits from a storage cupboard with double opening doors. The open plan lounge/dining room/kitchen is a bright and airy room with French doors leading to the balcony. The kitchen has window to front aspect and comprises a range of wall mounted and base storage cupboards and drawers, one and a quarter single sink with drainer and mixer tap, breakfast bar, integrated slimline dishwasher, washing machine, double oven, fridge/freezer and four ring burner induction hob with extractor fan above.