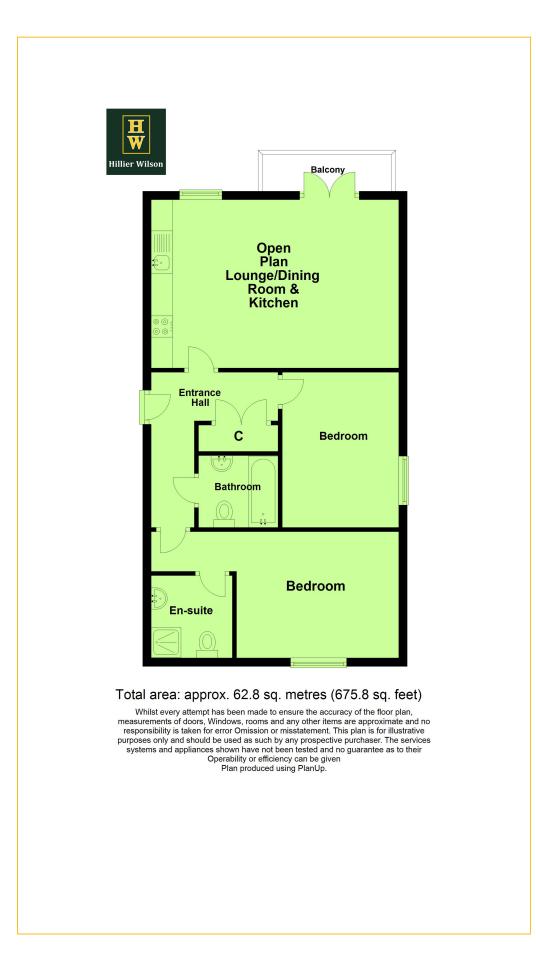

## \* ENTRANCE HALLWAY

# \* LOUNGE/DINING ROOM/KITCHEN 18' 2" X 12' 6" (5.55m x 3.84m)

- \* BEDROOM ONE 12' 6" X 9' 3" (3.84m x 2.83m)
- \* EN SUITE SHOWER ROOM 5' 7" X 5' 3" (1.74m x 1.62m)
  - \* BEDROOM TWO 11' 6" X 8' 9" (3.54m x 2.71m)
    - \* BATHROOM 6' 2" X 5' 6" (1.89m x 1.71m)
      - \* COMMUNAL GARDEN
- \* ALLOCATED PARKING WITH ELECTRIC CHARGING POINT
  - \* UNDERFLOOR HEATING THROUGHOUT
    - \* SOLAR PANELS
    - \* LIFT ACCESS TO ALL FLOORS
- \* OPPORTUNITY TO ACQUIRE A SHARE OF THE FREEHOLD
  - \* HIGH SPECIFICATION THROUGHOUT

Front door leads into the entrance hallway which benefits from a storage cupboard with double opening doors. The open plan lounge/dining room/kitchen is a bright and airy room with French doors leading to the balcony. The kitchen has window to front aspect and comprises a range of wall mounted and base storage cupboards and drawers, one and a quarter single sink with drainer and mixer tap, breakfast bar, integrated slimline dishwasher, washing machine, double oven, fridge/freezer and four ring burner induction hob with extractor fan above.

Bedroom one is a spacious double bedroom with window to rear aspect and benefiting from an en suite shower room which is fully tiled and comprises WC, wash hand basin with vanity unit and shower with dual action showers. Bedroom two is also of a generous size with a window to side aspect. The main bathroom is part tiled and has a suite comprising WC, wash hand basin with vanity unit, bath with 'rain head' and held shower attachments.