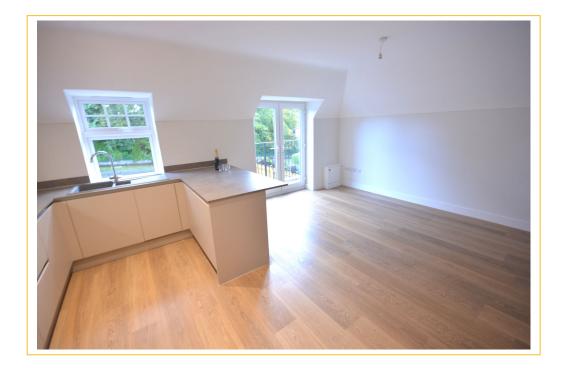

Front door leads into the entrance hallway which benefits from a storage cupboard with double opening doors. The open plan lounge/dining room/kitchen is a bright and airy room with French doors leading to the balcony. The kitchen has window to front aspect and comprises a range of wall mounted and base storage cupboards and drawers, one and a quarter single sink with drainer and mixer tap, breakfast bar, integrated slimline dishwasher, washing machine, double oven, fridge/freezer and four ring burner induction hob with extractor fan above.