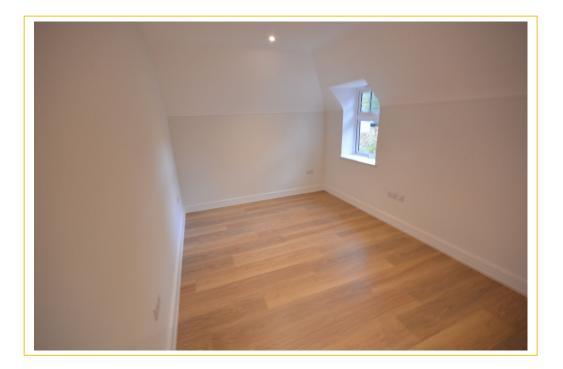

# \* LOUNGE/DINING ROOM/KITCHEN 18' 2" X 12' 6" (5.55m x 3.84m)

- \* BEDROOM ONE 12' 6" X 9' 3" (3.84m x 2.83m)
- \* EN SUITE SHOWER ROOM 5' 7" X 5' 3" (1.74m x 1.62m)
  - \* BEDROOM TWO 11' 6" X 8' 9" (3.54m x 2.71m)
    - \* BATHROOM 6' 2" X 5' 6" (1.89m x 1.71m)
      - \* COMMUNAL GARDEN
- \* ALLOCATED PARKING WITH ELECTRIC CHARGING POINT
  - \* UNDERFLOOR HEATING THROUGHOUT
    - \* SOLAR PANELS
    - \* LIFT ACCESS TO ALL FLOORS
- \* OPPORTUNITY TO ACQUIRE A SHARE OF THE FREEHOLD
  - \* HIGH SPECIFICATION THROUGHOUT

Bedroom one is a spacious double bedroom with window to rear aspect and benefiting from an en suite shower room which is fully tiled and comprises WC, wash hand basin with vanity unit and shower with dual action showers. Bedroom two is also of a generous size with a window to side aspect. The main bathroom is part tiled and has a suite comprising WC, wash hand basin with vanity unit, bath with 'rain head' and held shower attachments.